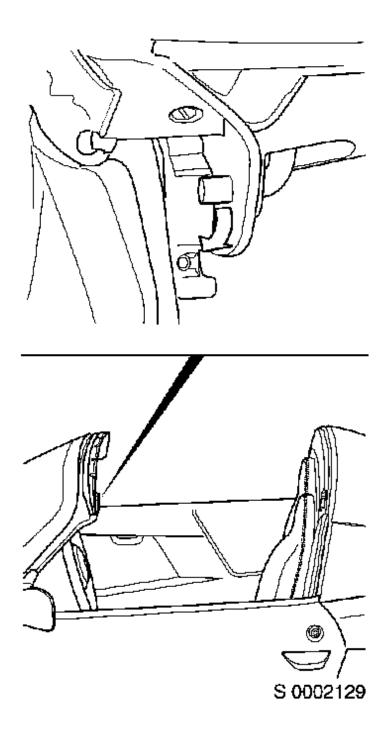

## Remove

- 1. Open windows and doors
- 2. Release latches at driver's side, then disengage soft top from brackets
  - Release 2x latch

S 0002128

- 3. Roll soft top into centre of vehicle
- 4. Release latches at passenger's side, then disengage soft top from brackets
  - · Release 2x latch
- 5. Remove soft top, then place in protective bag
- 6. Remove spreader bars from vehicle
  - · Remove 2x spreader bar

## Inetall

- 7. Install spreader bars to vehicle
  - Install 2x spreader bar
    Note: Ensure arrows on spreader bars point forward
- **8.** Install soft top to passenger's side, then secure locating pins into brackets
  - Secure 2x latch
- **9.** Roll soft top to driver's side, then secure locating pins into brackets
  - Secure 2x latch