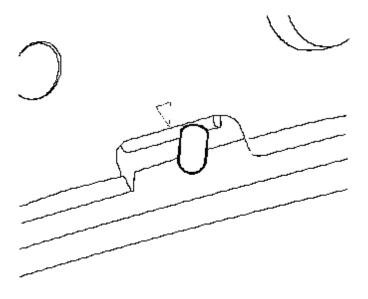

## Remove

- 1. Open windows and doors
- 2. Release latches at driver's side, then disengage soft top from brackets
  - Release 2x latch

S 0002128

- 3. Roll soft top into centre of vehicle
- 4. Release latches at passenger's side, then disengage soft top from brackets
  - · Release 2x latch
- 5. Remove soft top, then place in protective bag
- 6. Remove spreader bars from vehicle
  - · Remove 2x spreader bar